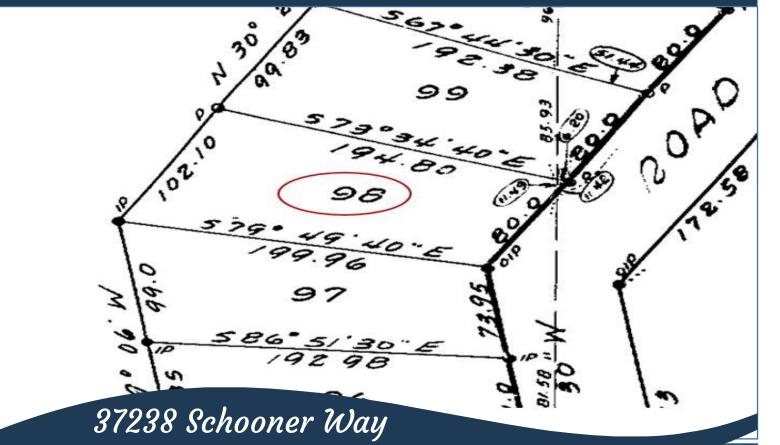

level lot across Magic Lake. A few minutes to the tennis/pickleball courts, disc course, beaches and Thieves Bay marina for low boat moorage rates and whale watching. Medical clinic. restaurant, coffee shop and store are minutes down the road. This property is on Magic Lake sewer and water systems. Don't miss this affordable opportunity to own and enjoy life on Pender Island. All measurements are approximate and buyer to verify.



# Property Details







Lot Acres: 0.38

Bedrooms: 2

Bathrooms: 1

**Fin SqFt:** 552

Bsmt: Crawl space

Water: Municipal

Waste: Sewer

Roof: Metal

Ext Fin: Vinyl siding

Heat: Baseboard

#### Lot Features:

- Lake across street
- Bunkie
- Level lot
- Magic Lake Estates with access to

Thieves Bay marina and tennis courts



### Plot Plan and Aerial View







## Pender Islands Map



<u>DISCLAIMER:</u> While every effort is made to provide reliable information, Dockside Realty Ltd. makes no representations or warranties as to the accuracy of this brochure.

All measurements are approximate and the buyer is responsible for verifying all data provided.