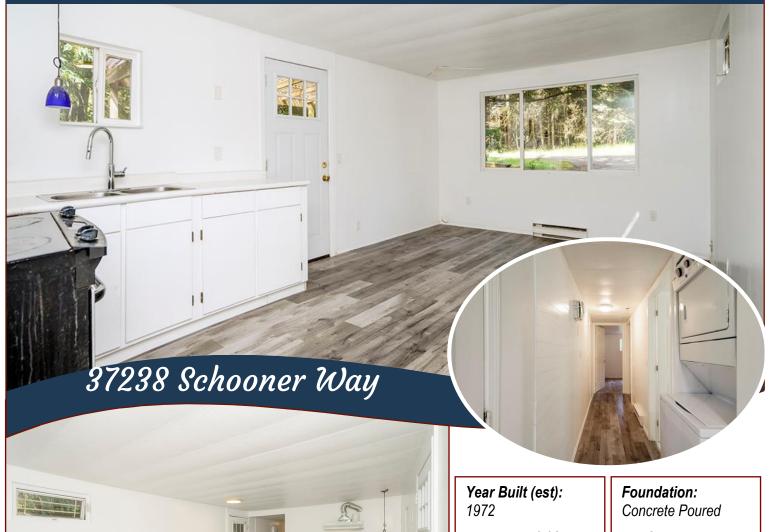

# Property Details

Lot Acres: 0.38

Bedrooms: 2

Bathrooms: 1

**Fin SqFt:** 552

Bsmt: Crawl space

Water: Municipal

Waste: Sewer

Roof: Metal

Ext Fin: Vinyl siding

Heat: Baseboard