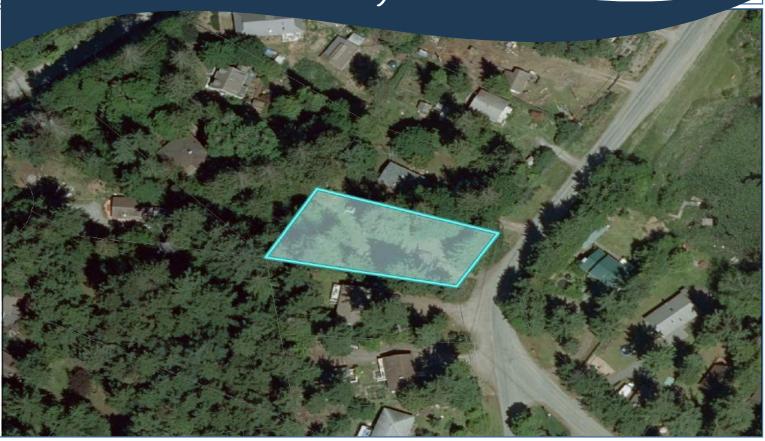

evel lot across Magic Lake. A few minutes to the tennis/pickleball courts, disc course, beaches and Thieves Bay marina for low boat moorage rates and whale watching. Medical clinic. restaurant, coffee shop and store are minutes down the road. This property is on Magic Lake sewer and water systems. Don't miss this affordable opportunity to own and enjoy life on Pender Island. All measurements are approximate and buyer to verify.



# Property Details







Lot Acres: 0.38

Bedrooms: 2

Bathrooms: 1

**Fin SqFt:** 552

Bsmt: Crawl space

Water: Municipal

Waste: Sewer

Roof: Metal

Ext Fin: Vinyl siding

Heat: Baseboard

#### Lot Features:

- Lake across street
- Bunkie
- Level lot
- Magic Lake Estates with access to

Thieves Bay marina and tennis courts



### Plot Plan and Aerial View







## Pender Islands Map



<u>DISCLAIMER:</u> While every effort is made to provide reliable information, Dockside Realty Ltd. makes no representations or warranties as to the accuracy of this brochure.

All measurements are approximate and the buyer is responsible for verifying all data provided.