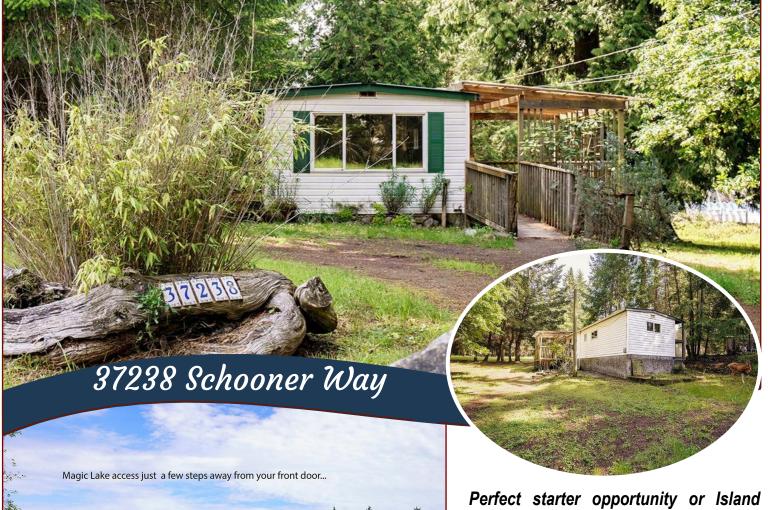

### Perfect Starter or Getaway!

getaway! This 2 bedroom, manufactured home and detached bunkie is situated on .38-acre level lot across Magic Lake. A few minutes to the tennis/pickleball courts, disc course, beaches and Thieves Bay marina for low boat moorage rates and whale watching. Medical clinic. restaurant, coffee shop and store are minutes down the road. This property is on Magic Lake sewer and water systems. Don't miss this affordable opportunity to own and enjoy life on Pender Island. All measurements are approximate and buyer to verify.

#### Lot Features:

- Lake across street
- Bunkie
- Level lot
- Magic Lake Estates with access to

Thieves Bay marina and tennis courts